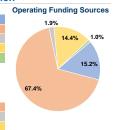

## **Financial Information**

Sources of Operating Funds Expended Fare Revenues \$12,256,183 15.2% \$54,232,929 Local Funds 67.4% State Funds \$1,520,694 1.9% Federal Assistance \$11,596,616 14.4% Other Funds \$803,995 1.0% **Total Operating Funds Expended** \$80,410,417 100.0%