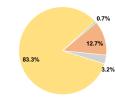

## **Sources of Capital Funds Expended**

Fare Revenues 0.0% Local Funds \$1,973,511 12.7% State Funds \$500,000 3.2% \$12,898,236 83.3% Federal Assistance Other Funds \$108,826 0.7% \$15,480,573 100.0% **Total Capital Funds Expended** 