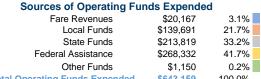

Fare Revenues

Federal Assistance

**Total Capital Funds Expended** 

Local Funds

State Funds

Other Funds