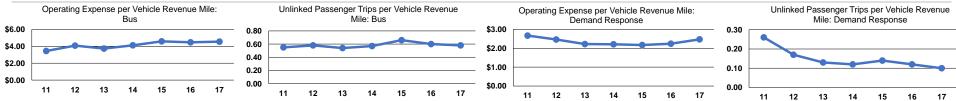

#### **Service Efficiency**

| Mode            | Operating Expenses per<br>Vehicle Revenue Mile | Operating Expenses per<br>Vehicle Revenue Hour |
|-----------------|------------------------------------------------|------------------------------------------------|
| Demand Response | \$2.47                                         | \$29.77                                        |
| Bus             | \$4.55                                         | \$57.98                                        |
| Total           | \$3.51                                         | \$43.57                                        |