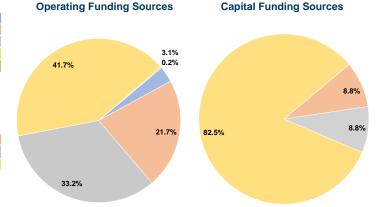

#### **Financial Information**

0.0%

8.8%

8.8%

82.5%

0.0%

100.0%

Sources of Capital Funds Expended

Fare Revenues

Federal Assistance

**Total Capital Funds Expended** 

Local Funds

State Funds

Other Funds