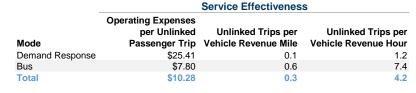

#### **Service Efficiency**

| Mode            | Operating Expenses per<br>Vehicle Revenue Mile | Operating Expenses per<br>Vehicle Revenue Hour |
|-----------------|------------------------------------------------|------------------------------------------------|
| Demand Response | \$2.47                                         | \$29.77                                        |
| Bus             | \$4.55                                         | \$57.98                                        |
| Total           | \$3.51                                         | \$43.57                                        |