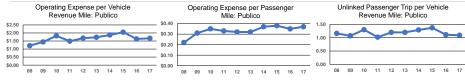

| Performance Measures | Service                | Efficiency             |         |                        | veness                  |                      |                      |  |
|----------------------|------------------------|------------------------|---------|------------------------|-------------------------|----------------------|----------------------|--|
|                      | Operating Expenses per | Operating Expenses per |         | Operating Expenses per | Operating Expenses per  | Unlinked Trips per   | Unlinked Trips per   |  |
| Mode                 | Vehicle Revenue Mile   | Vehicle Revenue Hour   | Mode    | Passenger Mile         | Unlinked Passenger Trip | Vehicle Revenue Mile | Vehicle Revenue Hour |  |
| Publico              | \$1.67                 | \$18.24                | Publico | \$0.37                 | \$1.54                  | 1.1                  | 11.8                 |  |
| Total                | \$1.67                 | \$18.24                | Total   | \$0.37                 | \$1.54                  | 1.1                  | 11.8                 |  |