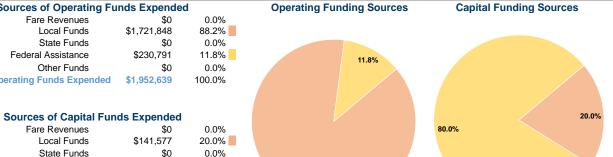

# **Financial Information**

80.0%

0.0%

100.0%

Federal Assistance

**Total Capital Funds Expended** 

Other Funds

88.2%

## **Vehicles Operated** at Maximum Service

|       | Uses of Uses of |                |             |          |           |                |                |                |                       |  |  |  |  |
|-------|-----------------|----------------|-------------|----------|-----------|----------------|----------------|----------------|-----------------------|--|--|--|--|
|       | Directly        | Purchased      | Operating   | Fare     | Capital   | Annual         | Annual Vehicle | Annual Vehicle | Average Fleet Age     |  |  |  |  |
| Mode  | Operated        | Transportation | Expenses    | Revenues | Funds     | Unlinked Trips | Revenue Miles  | Revenue Hours  | in Years <sup>a</sup> |  |  |  |  |
| Bus   | 30              | -              | \$1,952,639 | \$0      | \$707,888 | 1,367,930      | 256,006        | 36,092         | 6.1                   |  |  |  |  |
| Total | 30              | -              | \$1,952,639 | \$0      | \$707,888 | 1,367,930      | 256,006        | 36,092         |                       |  |  |  |  |