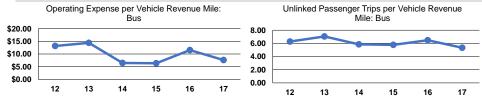

# Service Efficiency

|       | Service Ef             |                        | Service Effectiveness |                    |                      |                      |  |
|-------|------------------------|------------------------|-----------------------|--------------------|----------------------|----------------------|--|
|       |                        |                        |                       | Operating Expenses |                      |                      |  |
|       | Operating Expenses per | Operating Expenses per |                       | per Unlinked       | Unlinked Trips per   | Unlinked Trips per   |  |
| Mode  | Vehicle Revenue Mile   | Vehicle Revenue Hour   | Mode                  | Passenger Trip     | Vehicle Revenue Mile | Vehicle Revenue Hour |  |
| Bus   | \$7.63                 | \$54.10                | Bus                   | \$1.43             | 5.3                  | 37.9                 |  |
| Total | \$7.63                 | \$54.10                | Total                 | \$1.43             | 5.3                  | 37.9                 |  |