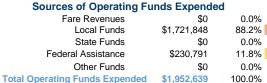

# **Financial Information**

80.0%

0.0%

100.0%

Federal Assistance

**Total Capital Funds Expended** 

Other Funds

88.2%

## **Vehicles Operated** at Maximum Service

|       | Uses of Uses of |                |             |          |           |                |                |                |                       |  |  |  |  |
|-------|-----------------|----------------|-------------|----------|-----------|----------------|----------------|----------------|-----------------------|--|--|--|--|
|       | Directly        | Purchased      | Operating   | Fare     | Capital   | Annual         | Annual Vehicle | Annual Vehicle | Average Fleet Age     |  |  |  |  |
| Mode  | Operated        | Transportation | Expenses    | Revenues | Funds     | Unlinked Trips | Revenue Miles  | Revenue Hours  | in Years <sup>a</sup> |  |  |  |  |
| Bus   | 30              | -              | \$1,952,639 | \$0      | \$707,888 | 1,367,930      | 256,006        | 36,092         | 6.1                   |  |  |  |  |
| Total | 30              | -              | \$1,952,639 | \$0      | \$707,888 | 1,367,930      | 256,006        | 36,092         |                       |  |  |  |  |