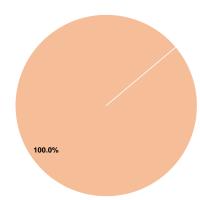

# **Operating Funding Sources**

# Vehicles Operated at Maximum Service

|                 |          |                |           |          | Uses of |                |                |                |                       |
|-----------------|----------|----------------|-----------|----------|---------|----------------|----------------|----------------|-----------------------|
|                 | Directly | Purchased      | Operating | Fare     | Capital | Annual         | Annual Vehicle | Annual Vehicle | Average Fleet Age     |
| Mode            | Operated | Transportation | Expenses  | Revenues | Funds   | Unlinked Trips | Revenue Miles  | Revenue Hours  | in Years <sup>a</sup> |
| Demand Response | 1        | -              | \$32,085  | \$0      | \$0     | 982            | 8,843          | 1,040          | 9.0                   |
| Bus             | 1        | -              | \$36,154  | \$0      | \$0     | 27,294         | 13,641         | 1,480          | 8.0                   |
| Total           | 2        | -              | \$68,239  | \$0      | \$0     | 28,276         | 22,484         | 2,520          |                       |