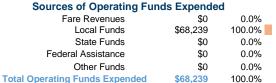

# **Operating Funding Sources**

# Vehicles Operated at Maximum Service

|                 |          |                |           |          | Uses of |                |                |                |                       |
|-----------------|----------|----------------|-----------|----------|---------|----------------|----------------|----------------|-----------------------|
|                 | Directly | Purchased      | Operating | Fare     | Capital | Annual         | Annual Vehicle | Annual Vehicle | Average Fleet Age     |
| Mode            | Operated | Transportation | Expenses  | Revenues | Funds   | Unlinked Trips | Revenue Miles  | Revenue Hours  | in Years <sup>a</sup> |
| Demand Response | 1        | -              | \$32,085  | \$0      | \$0     | 982            | 8,843          | 1,040          | 9.0                   |
| Bus             | 1        | -              | \$36,154  | \$0      | \$0     | 27,294         | 13,641         | 1,480          | 8.0                   |
| Total           | 2        | -              | \$68,239  | \$0      | \$0     | 28,276         | 22,484         | 2,520          |                       |