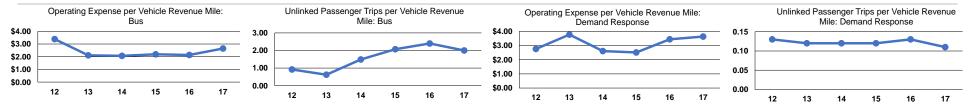

## **Performance Measures**

## Service Efficiency

| Mode            | Operating Expenses per<br>Vehicle Revenue Mile | Operating Expenses per<br>Vehicle Revenue Hour |
|-----------------|------------------------------------------------|------------------------------------------------|
| Demand Response | \$3.63                                         | \$30.85                                        |
| Bus             | \$2.65                                         | \$24.43                                        |
| Total           | \$3.04                                         | \$27.08                                        |

## **Service Effectiveness**