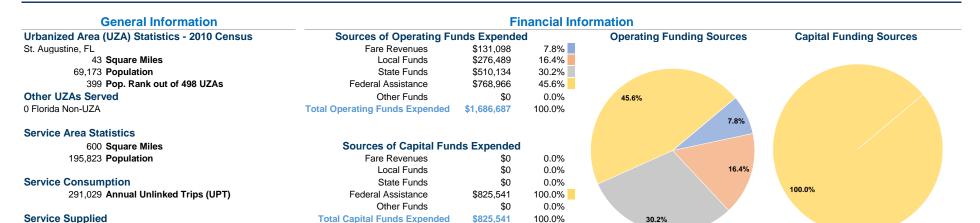

### Vehicles Operated at Maximum Service

|                 |          |                |             |           | Uses of   |                |                |                |                       |
|-----------------|----------|----------------|-------------|-----------|-----------|----------------|----------------|----------------|-----------------------|
|                 | Directly | Purchased      | Operating   | Fare      | Capital   | Annual         | Annual Vehicle | Annual Vehicle | Average Fleet Age     |
| Mode            | Operated | Transportation | Expenses    | Revenues  | Funds     | Unlinked Trips | Revenue Miles  | Revenue Hours  | in Years <sup>a</sup> |
| Demand Response | -        | 9              | \$495,228   | \$31,427  | \$462,688 | 17,441         | 96,049         | 9,456          | 5.0                   |
| Bus             | -        | 12             | \$1,191,460 | \$99,671  | \$362,853 | 273,588        | 531,145        | 26,432         | 3.3                   |
| Total           | -        | 21             | \$1,686,688 | \$131,098 | \$825,541 | 291,029        | 627,194        | 35,888         |                       |