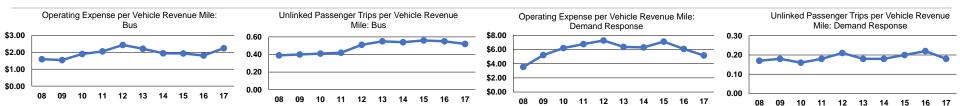

#### Service Efficiency Service Effectiveness **Operating Expenses** Operating Expenses per Operating Expenses per per Unlinked Unlinked Trips per Unlinked Trips per Mode Vehicle Revenue Mile Vehicle Revenue Hour Mode Passenger Trip Vehicle Revenue Mile Vehicle Revenue Hour \$28.39 Demand Response \$5.16 \$52.37 Demand Response 0.2 1.8 \$2.24 \$45.08 \$4.35 Bus Bus 0.5 10.4 Total \$2.69 \$47.00 Total \$5.80 0.5 8.1