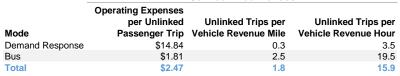

# **Service Efficiency**

| Mode            | Operating Expenses per<br>Vehicle Revenue Mile | Operating Expenses per<br>Vehicle Revenue Hour |
|-----------------|------------------------------------------------|------------------------------------------------|
| Demand Response | \$4.69                                         | \$52.24                                        |
| Bus             | \$4.43                                         | \$35.26                                        |
| Total           | \$4.51                                         | \$39.13                                        |