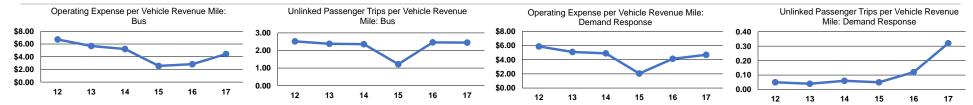

# **Service Efficiency**

| Mode            | Operating Expenses per<br>Vehicle Revenue Mile | Operating Expenses per<br>Vehicle Revenue Hour |
|-----------------|------------------------------------------------|------------------------------------------------|
| Demand Response | \$4.69                                         | \$52.24                                        |
| Bus             | \$4.43                                         | \$35.26                                        |
| Total           | \$4.51                                         | \$39.13                                        |