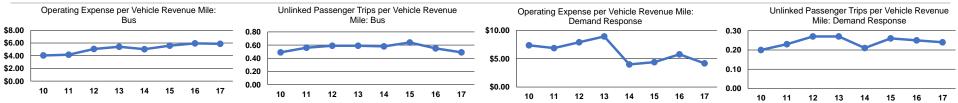

## **Performance Measures**

## Service Efficiency

| Mode            | Operating Expenses per<br>Vehicle Revenue Mile | Operating Expenses per<br>Vehicle Revenue Hour |
|-----------------|------------------------------------------------|------------------------------------------------|
| Demand Response | \$4.18                                         | \$38.01                                        |
| Bus             | \$5.88                                         | \$77.86                                        |
| Total           | \$5.51                                         | \$66.30                                        |