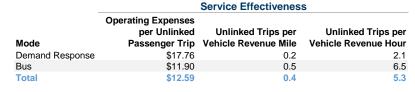

## **Performance Measures**

## Service Efficiency

| Mode            | Operating Expenses per<br>Vehicle Revenue Mile | Operating Expenses per<br>Vehicle Revenue Hour |
|-----------------|------------------------------------------------|------------------------------------------------|
| Demand Response | \$4.18                                         | \$38.01                                        |
| Bus             | \$5.88                                         | \$77.86                                        |
| Total           | \$5.51                                         | \$66.30                                        |