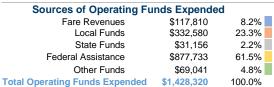

## **Financial Information**

Fare Revenues 0.0% Local Funds \$0 0.0% State Funds 10.0% \$4,017 Federal Assistance \$36,147 90.0% Other Funds \$0 0.0% **Total Capital Funds Expended** \$40.164 100.0%

**Operating Funding Sources** 