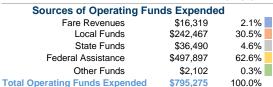

# Vehicles Operated at Maximum Service

|       | Uses of  |                |           |          |         |                |                |                |                       |
|-------|----------|----------------|-----------|----------|---------|----------------|----------------|----------------|-----------------------|
|       | Directly | Purchased      | Operating | Fare     | Capital | Annual         | Annual Vehicle | Annual Vehicle | Average Fleet Age     |
| Mode  | Operated | Transportation | Expenses  | Revenues | Funds   | Unlinked Trips | Revenue Miles  | Revenue Hours  | in Years <sup>a</sup> |
| Bus   | -        | 3              | \$795,275 | \$16,319 | \$0     | 19,912         | 87,617         | 8,648          | 6.9                   |
| Total |          | 3              | \$795.275 | \$16,319 | \$0     | 19.912         | 87.617         | 8.648          |                       |