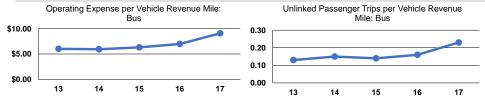

#### **Service Efficiency Service Effectiveness Operating Expenses** Operating Expenses per Operating Expenses per per Unlinked Unlinked Trips per Unlinked Trips per Vehicle Revenue Mile Vehicle Revenue Hour Passenger Trip Vehicle Revenue Mile Mode Mode Vehicle Revenue Hour \$91.96 \$39.94 0.2 Bus \$9.08 Bus 2.3 \$9.08 \$91.96 \$39.94 0.2 Total 2.3 **Total**