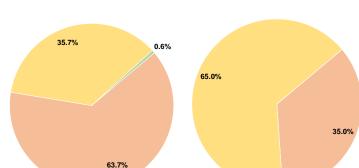

# **Financial Information**

Fare Revenues 0.0% \$0 Local Funds \$22,024 35.0% State Funds \$0 0.0% Federal Assistance \$40,840 65.0% Other Funds \$0 0.0% **Total Capital Funds Expended** \$62.864 100.0%

**Capital Funding Sources** 

**Operating Funding Sources** 