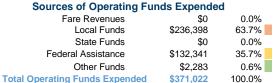

# **Financial Information**

Fare Revenues 0.0% \$0 Local Funds \$22,024 35.0% State Funds \$0 0.0% Federal Assistance \$40,840 65.0% Other Funds \$0 0.0% **Total Capital Funds Expended** \$62.864 100.0%

**Capital Funding Sources** 

**Operating Funding Sources** 