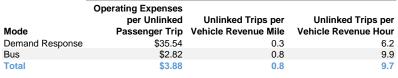

## **Performance Measures**

## Service Efficiency

| Mode            | Operating Expenses per<br>Vehicle Revenue Mile | Operating Expenses per<br>Vehicle Revenue Hour |
|-----------------|------------------------------------------------|------------------------------------------------|
| Demand Response | \$9.62                                         | \$219.96                                       |
| Bus             | \$2.29                                         | \$27.78                                        |
| Total           | \$2.96                                         | \$37.52                                        |

# Service Effectiveness