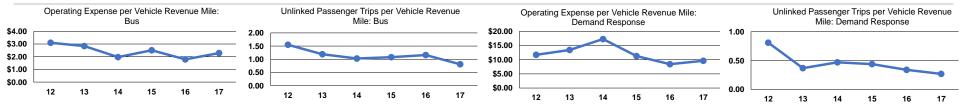

| 3              | \$330,397 | \$0      | \$62,864 | 85,220         | 111,470        | 8,807          |                       |

## **Performance Measures**

## Service Efficiency

| Mode            | Operating Expenses per<br>Vehicle Revenue Mile | Operating Expenses per<br>Vehicle Revenue Hour |
|-----------------|------------------------------------------------|------------------------------------------------|
| Demand Response | \$9.62                                         | \$219.96                                       |
| Bus             | \$2.29                                         | \$27.78                                        |
| Total           | \$2.96                                         | \$37.52                                        |

# Service Effectiveness





#### Notes:

<sup>a</sup>Demand Response - Taxi (DT) and non-dedicated fleets do not report fleet age data.