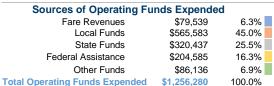

## **Financial Information**

Fare Revenues 0.0% Local Funds \$10,401 10.0% State Funds \$93,609 90.0% Federal Assistance \$0 0.0% Other Funds \$0 0.0% **Total Capital Funds Expended** \$104,010 100.0%

Service Effectiveness