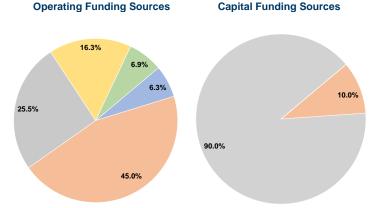

## **Financial Information**

Fare Revenues 0.0% Local Funds \$10,401 10.0% State Funds \$93,609 90.0% Federal Assistance \$0 0.0% Other Funds \$0 0.0% **Total Capital Funds Expended** \$104,010 100.0%

Service Effectiveness