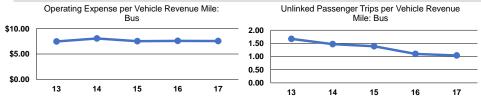

### Service Efficiency

|       |                        |                        |       | Operating Expenses |                      |                      |
|-------|------------------------|------------------------|-------|--------------------|----------------------|----------------------|
|       | Operating Expenses per | Operating Expenses per |       | per Unlinked       | Unlinked Trips per   | Unlinked Trips per   |
| Mode  | Vehicle Revenue Mile   | Vehicle Revenue Hour   | Mode  | Passenger Trip     | Vehicle Revenue Mile | Vehicle Revenue Hour |
| Bus   | \$7.56                 | \$95.44                | Bus   | \$7.26             | 1.0                  | 13.1                 |
| Total | \$7.56                 | \$95.44                | Total | \$7.26             | 1.0                  | 13.1                 |
|       |                        |                        |       |                    |                      |                      |