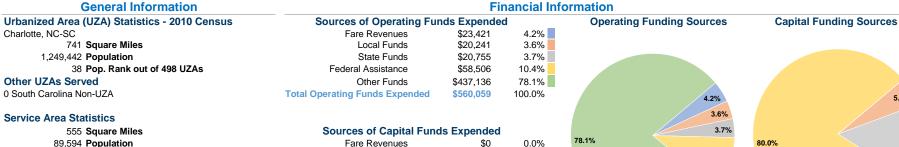

# **Lancaster County Council on Aging DBA LARS**

2017 Annual Agency Profile

5.4%

14.6%

P.O. Box 1296 Lancaster, SC 29721

Local Funds

State Funds

Other Funds

Federal Assistance

**Total Capital Funds Expended** 

89,594 Population

## **Modal Characteristics**

\$9,394

\$25,104

\$0

\$137,992

\$172,490

5.4%

14.6%

80.0%

0.0%

100.0%

10.4%