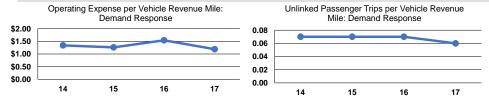

#### **Performance Measures**

#### **Service Efficiency Service Effectiveness Operating Expenses** Operating Expenses per Operating Expenses per per Unlinked Unlinked Trips per Unlinked Trips per Vehicle Revenue Mile Vehicle Revenue Hour Passenger Trip Vehicle Revenue Mile Mode Mode Vehicle Revenue Hour \$20.82 0.1 Demand Response \$1.19 \$21.20 **Demand Response** 1.0 \$1.19 \$21.20 \$20.82 0.1 **Total Total** 1.0