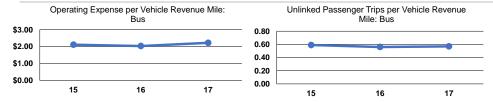

# **Service Efficiency**

Operating Expenses per Operating Expenses per Vehicle Revenue Mile Vehicle Revenue Hour \$2.22 \$30.94 \$2.22 \$30.94

### **Service Effectiveness**

| Operating Expenses<br>per Unlinked<br>Passenger Trip | Unlinked Trips per<br>Vehicle Revenue Mile | Unlinked Trips per<br>Vehicle Revenue Hour |
|------------------------------------------------------|--------------------------------------------|--------------------------------------------|
| \$3.88                                               | 0.6                                        | 8.0                                        |
| \$3.88                                               | 0.6                                        | 8.0                                        |