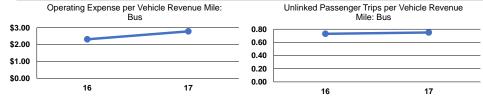

# **Service Efficiency**

|       | Operating Expenses per | Operating Expenses per |       | per Unlinked   | Unlinked Trips per   | Unlinked Trips per   |
|-------|------------------------|------------------------|-------|----------------|----------------------|----------------------|
| Mode  | Vehicle Revenue Mile   | Vehicle Revenue Hour   | Mode  | Passenger Trip | Vehicle Revenue Mile | Vehicle Revenue Hour |
| Bus   | \$2.78                 | \$33.82                | Bus   | \$3.69         | 0.8                  | 9.2                  |
| Total | \$2.78                 | \$33.82                | Total | \$3.69         | 0.8                  | 9.2                  |