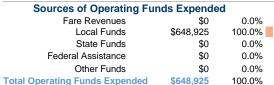

## Sources of Capital Funds Expended

| Fare Revenues                | \$0 |
|------------------------------|-----|
| Local Funds                  | \$0 |
| State Funds                  | \$0 |
| Federal Assistance           | \$0 |
| Other Funds                  | \$0 |
| Total Capital Funds Expended | \$0 |