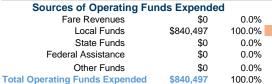

# **Sources of Capital Funds Expended**

Fare Revenues \$0 Local Funds \$0 State Funds \$0 Federal Assistance \$0 Other Funds \$0 **Total Capital Funds Expended** \$0