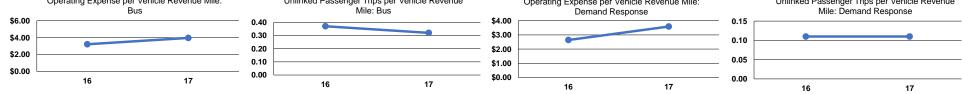

## Performance Measures

|                            | Service E                                      | fficiency                                      | Service Effectiveness           |               |                                              |                                                   |  |
|----------------------------|------------------------------------------------|------------------------------------------------|---------------------------------|---------------|----------------------------------------------|---------------------------------------------------|--|
| Mode                       | Operating Expenses per<br>Vehicle Revenue Mile | Operating Expenses per<br>Vehicle Revenue Hour | Mode                            |               |                                              | Unlinked Trips per<br>Vehicle Revenue Hour<br>1.7 |  |
| Demand Response            | \$3.59                                         | \$54.72                                        | Demand Response                 |               |                                              |                                                   |  |
| Bus                        | \$3.97                                         | \$50.70                                        | Bus                             | \$12.24       | 0.3                                          | 4.1                                               |  |
| Total                      | \$3.75                                         | \$52.80                                        | Total                           | \$18.31       | 0.2                                          | 2.9                                               |  |
| Operating Expense per Vehi | icle Revenue Mile: Unlink                      | ed Passenger Trips per Vehicle Revenue         | Operating Expense per Vehicle F | Revenue Mile: | Unlinked Passenger Trips per Vehicle Revenue |                                                   |  |