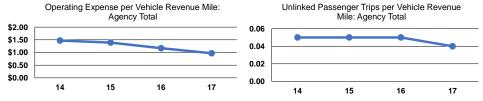

# **Service Efficiency**

|                 |                        |                        |                 | Operating Expenses |                      |                      |  |  |
|-----------------|------------------------|------------------------|-----------------|--------------------|----------------------|----------------------|--|--|
|                 | Operating Expenses per | Operating Expenses per |                 | per Unlinked       | Unlinked Trips per   | Unlinked Trips per   |  |  |
| Mode            | Vehicle Revenue Mile   | Vehicle Revenue Hour   | Mode            | Passenger Trip     | Vehicle Revenue Mile | Vehicle Revenue Hour |  |  |
| Demand Response | \$0.97                 | \$18.11                | Demand Response | \$21.85            | 0.0                  | 0.8                  |  |  |
| Total           | \$0.97                 | \$18.11                | Total           | \$21.85            | 0.0                  | 0.8                  |  |  |
|                 |                        |                        |                 |                    |                      |                      |  |  |