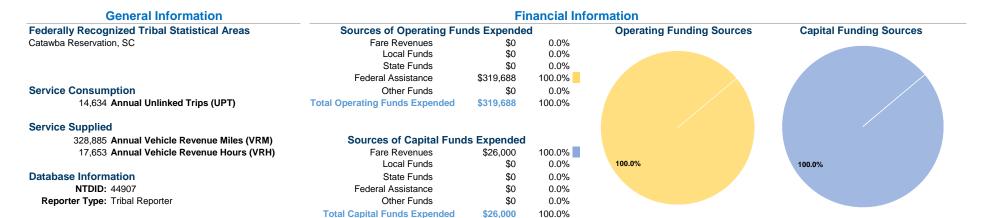

#### **Vehicles Operated** at Maximum Service

|                 | USES OT  |                |           |          |          |                |                |                |                       |  |  |
|-----------------|----------|----------------|-----------|----------|----------|----------------|----------------|----------------|-----------------------|--|--|
|                 | Directly | Purchased      | Operating | Fare     | Capital  | Annual         | Annual Vehicle | Annual Vehicle | Average Fleet Age     |  |  |
| Mode            | Operated | Transportation | Expenses  | Revenues | Funds    | Unlinked Trips | Revenue Miles  | Revenue Hours  | in Years <sup>a</sup> |  |  |
| Demand Response | 7        | -              | \$319,688 | \$26,000 | \$26,000 | 14,634         | 328,885        | 17,653         | 3.7                   |  |  |
| Total           | 7        | _              | \$319,688 | \$26,000 | \$26,000 | 14,634         | 328,885        | 17,653         |                       |  |  |