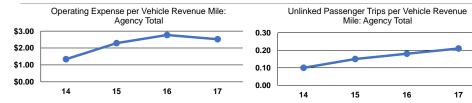

## **Performance Measures**

|       | Service Ef             | ficiency               |       |                    | s                    |                      |  |
|-------|------------------------|------------------------|-------|--------------------|----------------------|----------------------|--|
|       |                        |                        |       | Operating Expenses |                      |                      |  |
|       | Operating Expenses per | Operating Expenses per |       | per Unlinked       | Unlinked Trips per   | Unlinked Trips per   |  |
| Mode  | Vehicle Revenue Mile   | Vehicle Revenue Hour   | Mode  | Passenger Trip     | Vehicle Revenue Mile | Vehicle Revenue Hour |  |
| Bus   | \$2.52                 | \$23.78                | Bus   | \$12.24            | 0.2                  | 1.9                  |  |
| Total | \$2.52                 | \$23.78                | Total | \$12.24            | 0.2                  | 1.9                  |  |