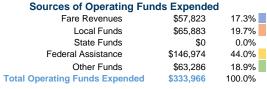

## **Summary of Operating Expenses (OE)**

\$333,966 Total Operating Expenses

#### **Financial Information**

| Fare Revenues          | \$0       | 0.0%   |  |
|------------------------|-----------|--------|--|
| Local Funds            | \$22,048  | 20.0%  |  |
| State Funds            | \$0       | 0.0%   |  |
| Federal Assistance     | \$88,190  | 80.0%  |  |
| Other Funds            | \$0       | 0.0%   |  |
| Capital Funds Expended | \$110.238 | 100.0% |  |