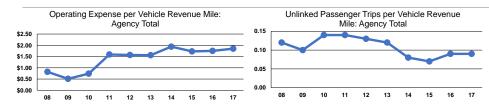

## Service Efficiency

Total

| Mode            | Operating Expenses per<br>Vehicle Revenue Mile | Operating Expenses per<br>Vehicle Revenue Hour |  |
|-----------------|------------------------------------------------|------------------------------------------------|--|
| Demand Response | \$1.85                                         | \$65.24                                        |  |
| Total           | \$1.85                                         | \$65.24                                        |  |

|                 | Operating Expenses<br>per Unlinked |                      | Unlinked Trips per   |
|-----------------|------------------------------------|----------------------|----------------------|
| Mode            | Passenger Trip                     | Vehicle Revenue Mile | Vehicle Revenue Hour |
| Demand Response | \$19.80                            | 0.1                  | 3.3                  |
| Total           | \$19.80                            | 0.1                  | 3.3                  |