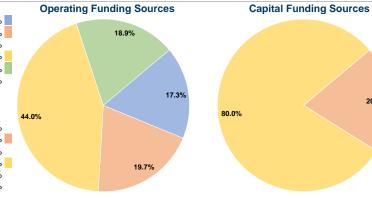

#### **Financial Information**

| Fare Revenues          | \$0       | 0.0%   |  |
|------------------------|-----------|--------|--|
| Local Funds            | \$22,048  | 20.0%  |  |
| State Funds            | \$0       | 0.0%   |  |
| Federal Assistance     | \$88,190  | 80.0%  |  |
| Other Funds            | \$0       | 0.0%   |  |
| Capital Funds Expended | \$110.238 | 100.0% |  |