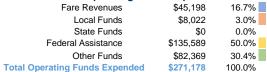

#### **Summary of Operating Expenses (OE)**

\$271,178 Total Operating Expenses

#### Sources of Operating Funds Expended