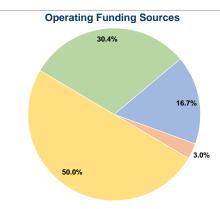

## **Dekalb County Commission**

2017 Annual Agency Profile

600 Tyler Avenue, S. E. Fort Payne, AL 35967



#### General Information

### **Service Consumption**

20,587 Annual Unlinked Trips (UPT)

#### **Service Supplied**

156,396 Annual Vehicle Revenue Miles (VRM) 7,783 Annual Vehicle Revenue Hours (VRH)

#### **Summary of Operating Expenses (OE)**

\$271,178 Total Operating Expenses

#### **Database Information**

NTDID: 4R01-40986

Reporter Type: Rural General Public Transit

#### **Financial Information**

#### Sources of Operating Funds Expended



#### **Sources of Capital Funds Expended**

| 60 |
|----|
| 0  |
| 60 |
| 0  |
| 0  |
| 60 |
|    |



### **Modal Characteristics**

#### **Operation Characteristics**

# Vehicles Operated at Maximum Service

|                 | Directly | Purchased      | Operating | Fare     |
|-----------------|----------|----------------|-----------|----------|
| Mode            | Operated | Transportation | Expenses  | Revenues |
| Demand Response | 7        | -              | \$271,178 | \$45,198 |
| Total           | 7        | -              | \$271,178 | \$45,198 |

| Uses of Capital<br>Funds | Annual Unlinked<br>Trips | Annual Vehicle<br>Revenue Miles | Annual Vehicle<br>Revenue Hours |
|--------------------------|--------------------------|---------------------------------|---------------------------------|
| \$0                      | 20,587                   | 156,396