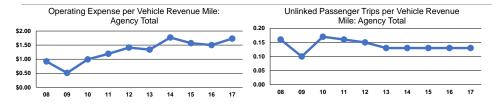

#### **Performance Measures**

#### Service Efficiency

| Mode            | Operating Expenses per<br>Vehicle Revenue Mile | Operating Expenses per<br>Vehicle Revenue Hour |  |
|-----------------|------------------------------------------------|------------------------------------------------|--|
| Demand Response | \$1.73                                         | \$34.84                                        |  |
| Total           | \$1.73                                         | \$34.84                                        |  |

|                          |                                                      | s                                          |                                            |
|--------------------------|------------------------------------------------------|--------------------------------------------|--------------------------------------------|
| Mode                     | Operating Expenses<br>per Unlinked<br>Passenger Trip | Unlinked Trips per<br>Vehicle Revenue Mile | Unlinked Trips per<br>Vehicle Revenue Hour |
| Demand Response<br>Total | \$13.17<br><b>\$13.17</b>                            | 0.1<br>0.1                                 | 2.6<br>2.6                                 |