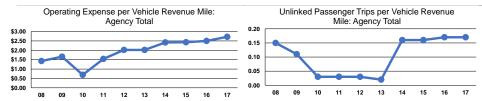

#### Service Efficiency

| Mode            | Operating Expenses per<br>Vehicle Revenue Mile | Operating Expenses per<br>Vehicle Revenue Hour |
|-----------------|------------------------------------------------|------------------------------------------------|
| Demand Response | \$2.72                                         | \$59.91                                        |
| Total           | \$2.72                                         | \$59.91                                        |

# Service Effectiveness

| OCI VIOC ENCOLIVENCOS |                                           |                                                                                                    |  |  |  |
|-----------------------|-------------------------------------------|----------------------------------------------------------------------------------------------------|--|--|--|
| Operating Expenses    |                                           |                                                                                                    |  |  |  |
| per Unlinked          | Unlinked Trips per                        | Unlinked Trips per                                                                                 |  |  |  |
| Passenger Trip        | Vehicle Revenue Mile                      | Vehicle Revenue Hour                                                                               |  |  |  |
| \$15.73               | 0.2                                       | 3.8                                                                                                |  |  |  |
| \$15.73               | 0.2                                       | 3.8                                                                                                |  |  |  |
|                       | per Unlinked<br>Passenger Trip<br>\$15.73 | Operating Expenses per Unlinked Unlinked Trips per Passenger Trip Vehicle Revenue Mile \$15.73 0.2 |  |  |  |