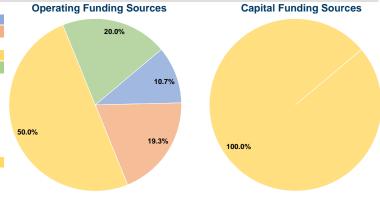

#### Sources of Capital Funds Expended

Fare Revenues 0.0% Local Funds \$0 0.0% State Funds \$0 0.0% Federal Assistance \$36,506 100.0% Other Funds \$0 0.0% **Total Capital Funds Expended** \$36,506 100.0%