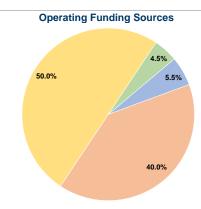

## **Sources of Operating Funds Expended**

Fare Revenues \$12,552 5.5% 40.0% \$91,292 Local Funds State Funds \$0 0.0% Federal Assistance \$114,191 50.0% Other Funds \$10,347 4.5% **Total Operating Funds Expended** \$228,382 100.0%