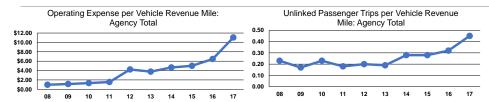

## Service Efficiency

Operating Expenses per Operating Expenses per Vehicle Revenue Mile Vehicle Revenue Hour Mode \$153.17 **Demand Response** \$11.04 \$153.17 **Total** \$11.04

## Service Effectiveness

|                 | Operating Expenses<br>per Unlinked | Unlinked Trips per   | Unlinked Trips per   |
|-----------------|------------------------------------|----------------------|----------------------|
| Mode            | Passenger Trip                     | Vehicle Revenue Mile | Vehicle Revenue Hour |
| Demand Response | \$24.40                            | 0.5                  | 6.3                  |
| Total           | \$24.40                            | 0.5                  | 6.3                  |