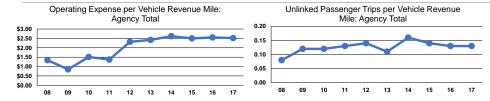

#### **Performance Measures**

## **Service Efficiency**

| Mode            | Operating Expenses per<br>Vehicle Revenue Mile | Operating Expenses per<br>Vehicle Revenue Hour |  |
|-----------------|------------------------------------------------|------------------------------------------------|--|
| Demand Response | \$2.52                                         | \$54.67                                        |  |
| Total           | \$2.52                                         | \$54.67                                        |  |

|                 | Service Effectiveness                                |                                            |                                            |
|-----------------|------------------------------------------------------|--------------------------------------------|--------------------------------------------|
| Mode            | Operating Expenses<br>per Unlinked<br>Passenger Trip | Unlinked Trips per<br>Vehicle Revenue Mile | Unlinked Trips per<br>Vehicle Revenue Hour |
| Demand Response | \$19.20                                              | 0.1                                        | 2.8                                        |
| Total           | \$19.20                                              | 0.1                                        | 2.8                                        |