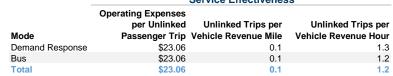

## Service Efficiency

|                 | Operating Expenses per | Operating Expenses per |
|-----------------|------------------------|------------------------|
| Mode            | Vehicle Revenue Mile   | Vehicle Revenue Hour   |
| Demand Response | \$1.67                 | \$29.24                |
| Bus             | \$1.67                 | \$26.99                |
| Total           | \$1.67                 | \$28.09                |