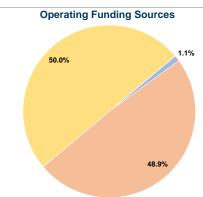

# **Sources of Operating Funds Expended**

Fare Revenues \$1,408 1.1% 48.9% Local Funds \$62,890 State Funds \$0 0.0% Federal Assistance \$64,298 50.0% Other Funds \$0 0.0% **Total Operating Funds Expended** \$128,596 100.0%