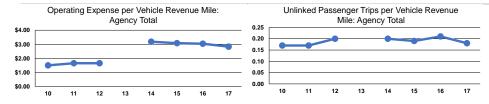

|

#### **Performance Measures**

### Service Efficiency

| Mode            | Operating Expenses per<br>Vehicle Revenue Mile | Operating Expenses per<br>Vehicle Revenue Hour |
|-----------------|------------------------------------------------|------------------------------------------------|
| Demand Response | \$4.99                                         | \$40.41                                        |
| Bus             | \$2.32                                         | \$33.18                                        |
| Vanpool         | \$0.26                                         | \$12.03                                        |
| Total           | \$2.83                                         | \$35.69                                        |

#### Service Effectiveness