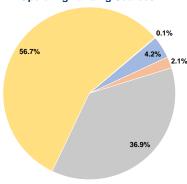

#### **Sources of Operating Funds Expended** Fare Revenues \$87,733

4.2% 2.1% Local Funds \$44,400 State Funds \$769,835 36.9% Federal Assistance \$1,183,144 56.7% Other Funds \$2,830 0.1% **Total Operating Funds Expended** \$2,087,942 100.0%