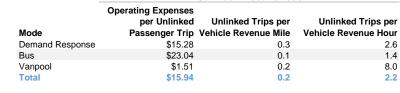

|

#### **Performance Measures**

### Service Efficiency

| Mode            | Operating Expenses per<br>Vehicle Revenue Mile | Operating Expenses per<br>Vehicle Revenue Hour |
|-----------------|------------------------------------------------|------------------------------------------------|
| Demand Response | \$4.99                                         | \$40.41                                        |
| Bus             | \$2.32                                         | \$33.18                                        |
| Vanpool         | \$0.26                                         | \$12.03                                        |
| Total           | \$2.83                                         | \$35.69                                        |

#### Service Effectiveness