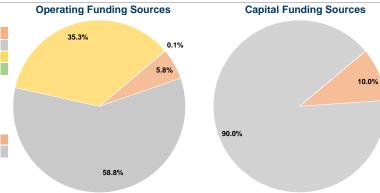

# **Financial Information**

# **Sources of Capital Funds Expended**

| Fare Revenues          | \$0      | 0.0%   |  |
|------------------------|----------|--------|--|
| Local Funds            | \$7,479  | 10.0%  |  |
| State Funds            | \$67,308 | 90.0%  |  |
| Federal Assistance     | \$0      | 0.0%   |  |
| Other Funds            | \$0      | 0.0%   |  |
| Capital Funds Expended | \$74,787 | 100.0% |  |
|                        |          |        |  |