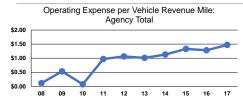

# **Performance Measures**

# Service Efficiency

Total

| Mode            | Operating Expenses per<br>Vehicle Revenue Mile | Operating Expenses per<br>Vehicle Revenue Hour |  |
|-----------------|------------------------------------------------|------------------------------------------------|--|
| Demand Response | \$1.47                                         | \$21.59                                        |  |
| Total           | \$1.47                                         | \$21.59                                        |  |