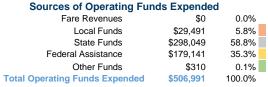

# **Summary of Operating Expenses (OE)**

\$506,991 Total Operating Expenses

# **Financial Information**