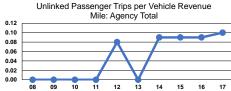

# **Performance Measures**

## Service Effectiveness

| -               | Operating Expenses |                      |                      |  |
|-----------------|--------------------|----------------------|----------------------|--|
|                 | per Unlinked       | Unlinked Trips per   | Unlinked Trips per   |  |
| Mode            | Passenger Trip     | Vehicle Revenue Mile | Vehicle Revenue Hour |  |
| Demand Response | \$15.42            | 0.1                  | 1.4                  |  |
| Total           | \$15.42            | 0.1                  | 1.4                  |  |