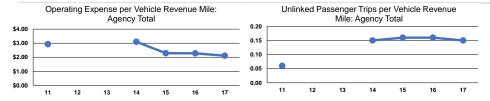

|
| Total           | -                    | 18                          | \$1,127,642           | \$28,162         | \$0                      | 81,935                   | 534,049                         | 21,090                          |

#### **Performance Measures**

#### Service Efficiency

|                 | Operating Expenses per | Operating Expenses per |  |  |
|-----------------|------------------------|------------------------|--|--|
| Mode            | Vehicle Revenue Mile   | Vehicle Revenue Hour   |  |  |
| Demand Response | \$2.05                 | \$54.31                |  |  |
| Bus             | \$3.07                 | \$45.83                |  |  |
| Total           | \$2.11                 | \$53.47                |  |  |

#### Service Effectiveness