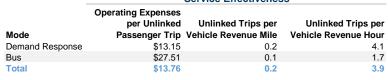

|
| Total           | -                    | 18                          | \$1,127,642           | \$28,162         | \$0                      | 81,935                   | 534,049                         | 21,090                          |

#### **Performance Measures**

#### Service Efficiency

|                 | Operating Expenses per | Operating Expenses per |  |  |
|-----------------|------------------------|------------------------|--|--|
| Mode            | Vehicle Revenue Mile   | Vehicle Revenue Hour   |  |  |
| Demand Response | \$2.05                 | \$54.31                |  |  |
| Bus             | \$3.07                 | \$45.83                |  |  |
| Total           | \$2.11                 | \$53.47                |  |  |

#### Service Effectiveness