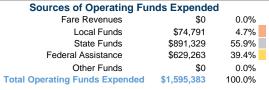

## **Summary of Operating Expenses (OE)**

\$1,595,383 Total Operating Expenses

## **Financial Information**

Bus

Total