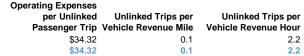

## **Performance Measures**

## **Service Efficiency**

| Mode  | Operating Expenses per<br>Vehicle Revenue Mile | Operating Expenses per<br>Vehicle Revenue Hour |  |  |
|-------|------------------------------------------------|------------------------------------------------|--|--|
| Bus   | \$4.79                                         | \$76.77                                        |  |  |
| Total | \$4.79                                         | \$76.77                                        |  |  |