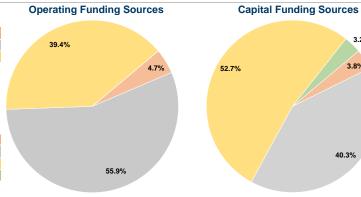

## **Financial Information**

Bus

Total

## Sources of Capital Funds Expended

| our out or out |           |        |
|----------------------------------------------------|-----------|--------|
| Fare Revenues                                      | \$0       | 0.0%   |
| Local Funds                                        | \$9,939   | 3.8%   |
| State Funds                                        | \$105,679 | 40.3%  |
| Federal Assistance                                 | \$138,323 | 52.7%  |
| Other Funds                                        | \$8,500   | 3.2%   |
| Total Capital Funds Expended                       | \$262,441 | 100.0% |

# 3.8% 40.3%

3.2%