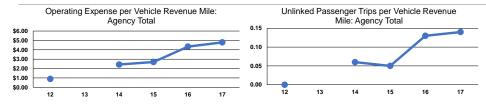

## **Performance Measures**

## **Service Efficiency**

| Mode  | Operating Expenses per<br>Vehicle Revenue Mile | Operating Expenses per<br>Vehicle Revenue Hour |  |  |
|-------|------------------------------------------------|------------------------------------------------|--|--|
| Bus   | \$4.79                                         | \$76.77                                        |  |  |
| Total | \$4.79                                         | \$76.77                                        |  |  |