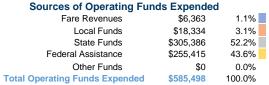

### Calhoun County Senior Citizens Association, Inc.

2017 Annual Agency Profile

16859 NE Cayson Street Blountstown, FL 32424-2209



#### **Service Consumption**

12,401 Annual Unlinked Trips (UPT)

#### **Service Supplied**

235,770 Annual Vehicle Revenue Miles (VRM) 10,600 Annual Vehicle Revenue Hours (VRH)

#### **Summary of Operating Expenses (OE)**

\$585,498 Total Operating Expenses

#### **Database Information**

NTDID: 4R02-41091

Reporter Type: Rural General Public Transit

#### **Financial Information**



#### **Sources of Capital Funds Expended**

| Fare Revenues             | \$0      | 0.0%    |  |
|---------------------------|----------|---------|--|
| Local Funds               | \$8,043  | 10.0%   |  |
| State Funds               | \$72,302 | 90.0%   |  |
| Federal Assistance        | \$0      | 0.0%    |  |
| Other Funds               | \$0      | 0.0%    |  |
| Capital Funds Expended    | \$80,345 | 100.0%  |  |
| Oupital I allas Expellaca | Ψ00,343  | 100.070 |  |



#### **Modal Characteristics**

#### **Operation Characteristics**

# Vehicles Operated at Maximum Service

| Mode            | Directly<br>Operated | Purchased<br>Transportation | Operating<br>Expenses | Fare<br>Revenues | Uses of Capital<br>Funds | Annual Unlinked<br>Trips | Annual Vehicle<br>Revenue Miles | Annual