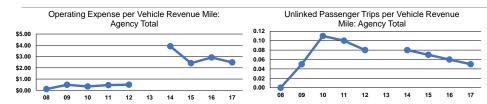

#### Service Efficiency

Total

|                 | Operating Expenses per | Operating Expenses per |  |
|-----------------|------------------------|------------------------|--|
| Mode            | Vehicle Revenue Mile   | Vehicle Revenue Hour   |  |
| Demand Response | \$2.48                 | \$55.24                |  |
| Total           | \$2.48                 | \$55.24                |  |

## Service Effectiveness

| Mode            | Operating Expenses per Unlinked Passenger Trip |     | Unlinked Trips per<br>Vehicle Revenue Hour |  |  |
|-----------------|------------------------------------------------|-----|--------------------------------------------|--|--|
| Demand Response | \$47.21                                        | 0.1 | 1.2                                        |  |  |
| Total           | \$47.21                                        | 0.1 | 1.2                                        |  |  |