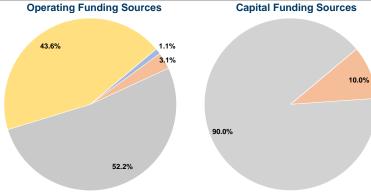

#### **Sources of Capital Funds Expended**

| Fare Revenues             | \$0      | 0.0%    |  |
|---------------------------|----------|---------|--|
| Local Funds               | \$8,043  | 10.0%   |  |
| State Funds               | \$72,302 | 90.0%   |  |
| Federal Assistance        | \$0      | 0.0%    |  |
| Other Funds               | \$0      | 0.0%    |  |
| Capital Funds Expended    | \$80,345 | 100.0%  |  |
| Oupital I allas Expellaca | Ψ00,343  | 100.070 |  |