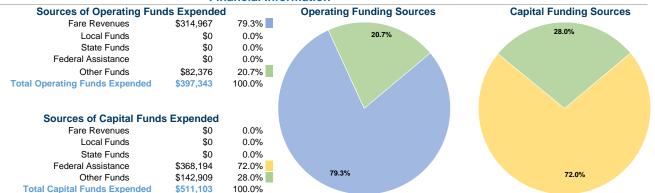

### **Financial Information**

# Vehicles Operated at Maximum Service

| Mode    | Directly<br>Operated | Purchased<br>Transportation | Operating<br>Expenses | Fare<br>Revenues | Uses of Capital<br>Funds | Annual Unlinked<br>Trips | Annual Vehicle<br>Revenue Miles | Annual Vehicle<br>Revenue Hours |
|---------|----------------------|-----------------------------|-----------------------|------------------|--------------------------|--------------------------|---------------------------------|---------------------------------|
| Vanpool | 35                   |                             | \$397,343             | \$314,967        | \$511,103                | 74,924                   | 688,659                         | 15,587                          |
| Total   | 35                   | _                           | \$397.343             | \$314.967        | \$511.103                | 74.924                   | 688.659                         | 15.587                          |