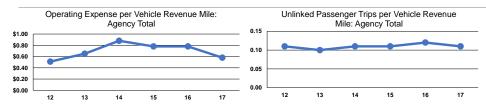

## **Performance Measures**

## **Service Efficiency**

| Mode    | Operating Expenses per<br>Vehicle Revenue Mile | Operating Expenses per<br>Vehicle Revenue Hour |
|---------|------------------------------------------------|------------------------------------------------|
| Vanpool | \$0.58                                         | \$25.49                                        |
| Total   | \$0.58                                         | \$25.49                                        |