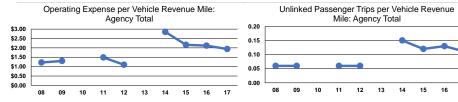

| \$24.80                                        | Bus             | \$17.91                                              | 0.0 | 1.4                                        |
| Total           | \$1.94                                         | \$33.85                                        | Total           | \$17.91                                              | 0.1 | 1.9                                        |
|                 |                                                |                                                |                 |                                                      |     |                                            |

15 16 17

\$9,609

\$22,054

\$22,038

\$301,682

\$172,087

\$949,710

193,114

488,791

6,938

28,056

9,609

53,028



6

15