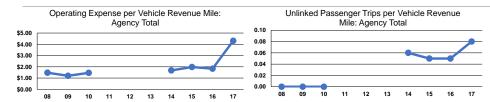

# Service Efficiency

| Mode            | Operating Expenses per<br>Vehicle Revenue Mile | Operating Expenses per<br>Vehicle Revenue Hour |  |
|-----------------|------------------------------------------------|------------------------------------------------|--|
| Demand Response | \$4.31                                         | \$85.47                                        |  |
| Total           | \$4.31                                         | \$85.47                                        |  |

# Service Effectiveness

|                 | Operating Expenses<br>per Unlinked | Unlinked Trips per   | Unlinked Trips per   |
|-----------------|------------------------------------|----------------------|----------------------|
| Mode            | Passenger Trip                     | Vehicle Revenue Mile | Vehicle Revenue Hour |
| Demand Response | \$54.12                            | 0.1                  | 1.6                  |
| Total           | \$54.12                            | 0.1                  | 1.6                  |