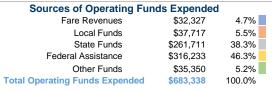

# **Wakulla County Transportation**

2017 Annual Agency Profile

33 Michael Drive Crawfordville, FL 32326



# **Service Consumption**

12,627 Annual Unlinked Trips (UPT)

#### **Service Supplied**

158,484 Annual Vehicle Revenue Miles (VRM) 7,995 Annual Vehicle Revenue Hours (VRH)

# **Summary of Operating Expenses (OE)**

\$683,338 Total Operating Expenses

# **Database Information**

NTDID: 4R02-41148

Reporter Type: Rural General Public Transit

#### **Financial Information**



#### **Sources of Capital Funds Expended**

| Fare Revenues                | \$0      | 0.0%   |
|------------------------------|----------|--------|
| Local Funds                  | \$0      | 0.0%   |
| State Funds                  | \$0      | 0.0%   |
| Federal Assistance           | \$0      | 0.0%   |
| Other Funds                  | \$70,148 | 100.0% |
| Total Capital Funds Expended | \$70,148 | 100.0% |



#### **Modal Characteristics**

### **Operation Characteristics**

# Vehicles Operated at Maximum Service

| Mode            | Directly<br>Operated | Purchased<br>Transportation | Operating<br>Expenses | Fare<br>Revenues | Uses of Capital<br>Funds | Annual Unlinked<br>Trips | Annual Vehicle<br>Revenue Miles | Annual Vehicle<br>Revenue Hours |
|-----------------|----------------