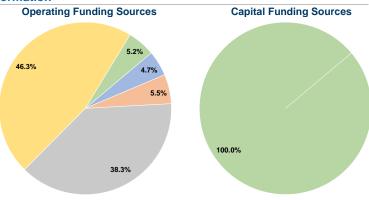

# **Summary of Operating Expenses (OE)**

\$683,338 Total Operating Expenses

#### **Sources of Capital Funds Expended**

| Fare Revenues                | \$0      | 0.0%   |
|------------------------------|----------|--------|
| Local Funds                  | \$0      | 0.0%   |
| State Funds                  | \$0      | 0.0%   |
| Federal Assistance           | \$0      | 0.0%   |
| Other Funds                  | \$70,148 | 100.0% |
| Total Capital Funds Expended | \$70,148 | 100.0% |