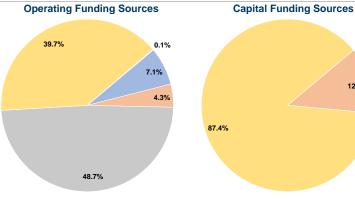

### **Sources of Capital Funds Expended**

| \$0       | 0.0%                                       |
|-----------|--------------------------------------------|
| \$72,057  | 12.6%                                      |
| \$0       | 0.0%                                       |
| \$500,940 | 87.4%                                      |
| \$0       | 0.0%                                       |
| \$572,997 | 100.0%                                     |
|           | \$0<br>\$72,057<br>\$0<br>\$500,940<br>\$0 |