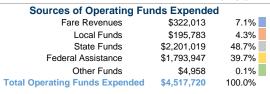

### **Summary of Operating Expenses (OE)**

\$4,517,720 Total Operating Expenses