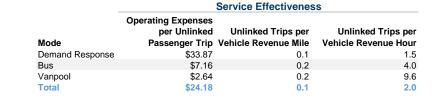

#### **Service Efficiency**

| Mode            | Operating Expenses per<br>Vehicle Revenue Mile | Operating Expenses per<br>Vehicle Revenue Hour |
|-----------------|------------------------------------------------|------------------------------------------------|
| Demand Response | \$2.89                                         | \$51.39                                        |
| Bus             | \$1.35                                         | \$28.93                                        |
| Vanpool         | \$0.59                                         | \$25.36                                        |
| Total           | \$2.56                                         | \$48.25                                        |