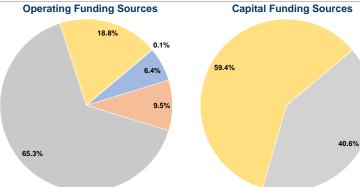

#### **Financial Information**

#### **Sources of Capital Funds Expended**

| Fare Revenues            | \$0       | 0.0%   |
|--------------------------|-----------|--------|
| Local Funds              | \$0       | 0.0%   |
| State Funds              | \$73,259  | 40.6%  |
| Federal Assistance       | \$107,236 | 59.4%  |
| Other Funds              | \$0       | 0.0%   |
| I Canital Funds Expended | \$180 495 | 100.0% |