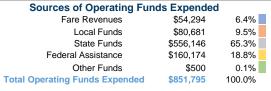

#### **Summary of Operating Expenses (OE)**

\$851,795 Total Operating Expenses

#### **Financial Information**