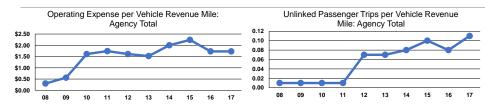

#### **Performance Measures**

#### Service Efficiency

|                 | Operating Expenses per | Operating Expenses pe |  |
|-----------------|------------------------|-----------------------|--|
| Mode            | Vehicle Revenue Mile   | Vehicle Revenue Hou   |  |
| Demand Response | \$1.73                 | \$46.34               |  |
| Total           | \$1.73                 | \$46.34               |  |

### Service Effectiveness

|                 | Operating Expenses<br>per Unlinked | Unlinked Trips per   | Unlinked Trips per   |
|-----------------|------------------------------------|----------------------|----------------------|
| Mode            | Passenger Trip                     | Vehicle Revenue Mile | Vehicle Revenue Hour |
| Demand Response | \$16.47                            | 0.1                  | 2.8                  |
| Total           | \$16.47                            | 0.1                  | 2.8                  |