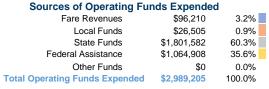

## **Summary of Operating Expenses (OE)**

\$2,989,205 Total Operating Expenses

60.3%