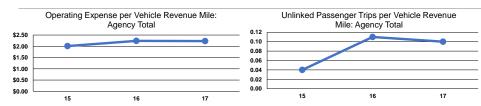

## **Service Efficiency**

|                 | Operating Expenses per | Operating Expenses per |  |
|-----------------|------------------------|------------------------|--|
| Mode            | Vehicle Revenue Mile   | Vehicle Revenue Hour   |  |
| Demand Response | \$2.23                 | \$48.81                |  |
| Total           | \$2.23                 | \$48.81                |  |

## Service Effectiveness

| Mada            | Operating Expenses per Unlinked | Unlinked Trips per   | Unlinked Trips per   |
|-----------------|---------------------------------|----------------------|----------------------|
| Mode            | Passenger Irip                  | Vehicle Revenue Mile | Vehicle Revenue Hour |
| Demand Response | \$22.20                         | 0.1                  | 2.2                  |
| Total           | \$22.20                         | 0.1                  | 2.2                  |