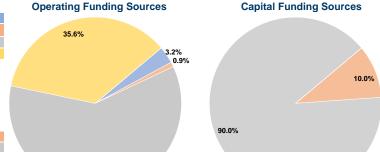

## **Summary of Operating Expenses (OE)**

\$2,989,205 Total Operating Expenses

## **Sources of Capital Funds Expended**

| \$0      | 0.0%                                     |
|----------|------------------------------------------|
| \$6,313  | 10.0%                                    |
| \$56,816 | 90.0%                                    |
| \$0      | 0.0%                                     |
| \$0      | 0.0%                                     |
| \$63,129 | 100.0%                                   |
|          | \$0<br>\$6,313<br>\$56,816<br>\$0<br>\$0 |

60.3%