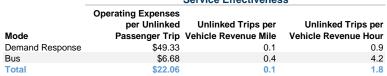

nd Response 12 \$11,878 \$0 8,159 134,113 9,024 \$96,558 \$6,476 \$0 14,465 34,100 3,410 Bus

\$18,354

### **Performance Measures**

Total

# Service Efficiency

12

| Mode            | Operating Expenses per<br>Vehicle Revenue Mile | Operating Expenses per<br>Vehicle Revenue Hour |
|-----------------|------------------------------------------------|------------------------------------------------|
| Demand Response | \$3.00                                         | \$44.60                                        |
| Bus             | \$2.83                                         | \$28.32                                        |
| Total           | \$2.97                                         | \$40.14                                        |

# Service Effectiveness

168,213

12,434



22,624