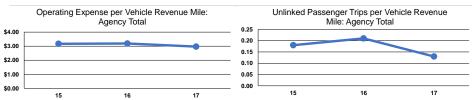

# Service Efficiency

12

| Mode            | Operating Expenses per<br>Vehicle Revenue Mile | Operating Expenses per<br>Vehicle Revenue Hour |
|-----------------|------------------------------------------------|------------------------------------------------|
| Demand Response | \$3.00                                         | \$44.60                                        |
| Bus             | \$2.83                                         | \$28.32                                        |
| Total           | \$2.97                                         | \$40.14                                        |