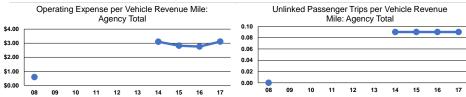

| Mode            | Operating Expenses per<br>Vehicle Revenue Mile | Operating Expenses per<br>Vehicle Revenue Hour |
|-----------------|------------------------------------------------|------------------------------------------------|
| Demand Response | \$3.13                                         | \$58.41                                        |
| Bus             | \$2.29                                         | \$32.36                                        |
| Total           | \$3.11                                         | \$57.70                                        |