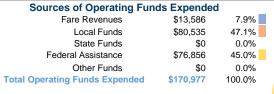

# **Rabun County**

2017 Annual Agency Profile

2832 Old South Highway 441 Tiger, GA 30576-2229



# **Service Consumption**

10,412 Annual Unlinked Trips (UPT)

### Service Supplied

80,271 Annual Vehicle Revenue Miles (VRM) 6,372 Annual Vehicle Revenue Hours (VRH)

## **Summary of Operating Expenses (OE)**

\$170,977 Total Operating Expenses

## **Database Information**

NTDID: 4R03-40904

Reporter Type: Rural General Public Transit

### **Financial Information**



# Sources of Capital Funds Expended

| oourooo or oupitar rando Expondou |          |        |  |  |
|-----------------------------------|----------|--------|--|--|
| Fare Revenues                     | \$0      | 0.0%   |  |  |
| Local Funds                       | \$4,500  | 10.0%  |  |  |
| State Funds                       | \$4,500  | 10.0%  |  |  |
| Federal Assistance                | \$36,002 | 80.0%  |  |  |
| Other Funds                       | \$0      | 0.0%   |  |  |
| Total Capital Funds Expended      | \$45,002 | 100.0% |  |  |



**Operating Funding Sources** 

# 10.0%

**Capital Funding Sources** 

10.0%

## **Modal Characteristics**

### **Operation Characteristics**

# **Vehicles Operated** at Maximum Service

|                 | Directly | Purchased      | Operating |