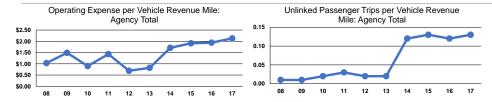

### **Performance Measures**

## **Service Efficiency**

| Mode            | Operating Expenses per<br>Vehicle Revenue Mile | Operating Expenses per<br>Vehicle Revenue Hour |  |
|-----------------|------------------------------------------------|------------------------------------------------|--|
| Demand Response | \$2.13                                         | \$26.83                                        |  |
| Total           | \$2.13                                         | \$26.83                                        |  |

|                 | Service Effectiveness              |                      |                      |
|-----------------|------------------------------------|----------------------|----------------------|
|                 | Operating Expenses<br>per Unlinked | Unlinked Trips per   | Unlinked Trips per   |
| Mode            | Passenger Trip                     | Vehicle Revenue Mile | Vehicle Revenue Hour |
| Demand Response | \$16.42                            | 0.1                  | 1.6                  |
| Total           | \$16.42                            | 0.1                  | 1.6                  |