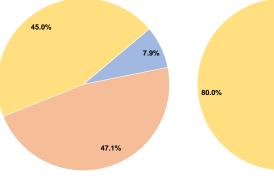

# Sources of Capital Funds Expended

| oourooo or oupitar rando Expondou |          |        |  |  |
|-----------------------------------|----------|--------|--|--|
| Fare Revenues                     | \$0      | 0.0%   |  |  |
| Local Funds                       | \$4,500  | 10.0%  |  |  |
| State Funds                       | \$4,500  | 10.0%  |  |  |
| Federal Assistance                | \$36,002 | 80.0%  |  |  |
| Other Funds                       | \$0      | 0.0%   |  |  |
| Total Capital Funds Expended      | \$45,002 | 100.0% |  |  |

# 10.0%

**Capital Funding Sources** 

10.0%