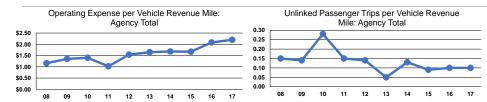

## **Service Efficiency**

| Mode            | Operating Expenses per<br>Vehicle Revenue Mile | Operating Expenses per<br>Vehicle Revenue Hour |  |
|-----------------|------------------------------------------------|------------------------------------------------|--|
| Demand Response | \$2.20                                         | \$29.74                                        |  |
| Total           | \$2.20                                         | \$29.74                                        |  |

## Service Effectiveness

| Mode            | Operating Expenses<br>per Unlinked<br>Passenger Trip |     | Unlinked Trips per<br>Vehicle Revenue Hour |
|-----------------|------------------------------------------------------|-----|--------------------------------------------|
| Demand Response | \$22.04                                              | 0.1 | 1.3                                        |
| Total           | \$22.04                                              | 0.1 | 1.3                                        |