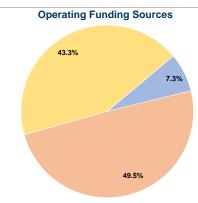

#### **Sources of Operating Funds Expended** Fare Revenues \$4,651

7.3% 49.5% \$31,628 Local Funds State Funds \$0 0.0% Federal Assistance \$27,652 43.3% Other Funds \$0 0.0% **Total Operating Funds Expended** \$63,931 100.0%