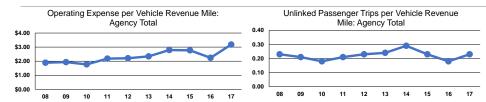

#### **Service Efficiency**

|                 | Operating Expenses per | Operating Expenses per |
|-----------------|------------------------|------------------------|
| Mode            | Vehicle Revenue Mile   | Vehicle Revenue Hour   |
| Demand Response | \$3.18                 | \$34.75                |
| Total           | \$3.18                 | \$34.75                |

# Service Effectiveness

|                 | Operating Expenses<br>per Unlinked | Unlinked Trips per   | Unlinked Trips per   |
|-----------------|------------------------------------|----------------------|----------------------|
| Mode            | Passenger Trip                     | Vehicle Revenue Mile | Vehicle Revenue Hour |
| Demand Response | \$13.75                            | 0.2                  | 2.5                  |
| Total           | \$13.75                            | 0.2                  | 2.5                  |