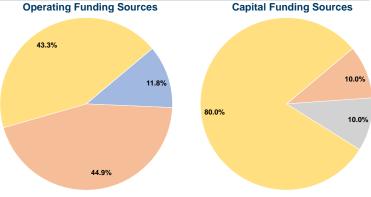

## **Sources of Capital Funds Expended**

| Fare Revenues                | \$0      | 0.0%   |
|------------------------------|----------|--------|
| Local Funds                  | \$9,001  | 10.0%  |
| State Funds                  | \$9,001  | 10.0%  |
| Federal Assistance           | \$72,004 | 80.0%  |
| Other Funds                  | \$0      | 0.0%   |
| Total Capital Funds Expended | \$90,006 | 100.0% |