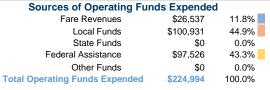

# **Tift Transit System**

2017 Annual Agency Profile

225 Tift Ave Rm. 214 Tifton, GA 31793-0826



## **Service Consumption**

11,201 Annual Unlinked Trips (UPT)

## **Service Supplied**

49,011 Annual Vehicle Revenue Miles (VRM) 2,856 Annual Vehicle Revenue Hours (VRH)

## **Summary of Operating Expenses (OE)**

\$224,994 Total Operating Expenses

#### **Database Information**

NTDID: 4R03-40940

Reporter Type: Rural General Public Transit

## **Financial Information**



## **Sources of Capital Funds Expended**

| Fare Revenues                | \$0      | 0.0%   |
|------------------------------|----------|--------|
| Local Funds                  | \$9,001  | 10.0%  |
| State Funds                  | \$9,001  | 10.0%  |
| Federal Assistance           | \$72,004 | 80.0%  |
| Other Funds                  | \$0      | 0.0%   |
| Total Capital Funds Expended | \$90,006 | 100.0% |



## **Modal Characteristics**

## **Operation Characteristics**

# **Vehicles Operated** at Maximum Service

|                 | Directly | Purchased      | Operating | Fare     |
|-----------------|----------|----------------|-----------|----------|
| Mode            | Operated | Transportation | Expenses  | Revenues |
| Demand Response | 2        | -              | \$224,994 | \