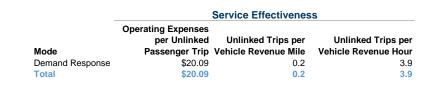

## Service Efficiency

| Mode            | Operating Expenses per<br>Vehicle Revenue Mile | Operating Expenses per<br>Vehicle Revenue Hour |
|-----------------|------------------------------------------------|------------------------------------------------|
| Demand Response | \$4.59                                         | \$78.78                                        |
| Total           | \$4.59                                         | \$78.78                                        |