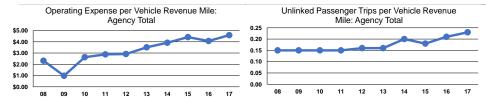

--------------------|
| \$90,006                 | 11,201                   | 49,011                          | 2,856                           |
| \$90,006                 | 11,201                   | 49,011                          | 2,856                           |

#### **Performance Measures**

## Service Efficiency

| Mode            | Operating Expenses per<br>Vehicle Revenue Mile | Operating Expenses per<br>Vehicle Revenue Hour |
|-----------------|------------------------------------------------|------------------------------------------------|
| Demand Response | \$4.59                                         | \$78.78                                        |
| Total           | \$4.59                                         | \$78.78                                        |