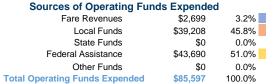

# **Financial Information**

## **Summary of Operating Expenses (OE)**

\$85,597 Total Operating Expenses