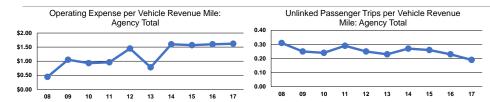

## **Performance Measures**

## **Service Efficiency**

| Mode            | Operating Expenses per<br>Vehicle Revenue Mile | Operating Expenses per<br>Vehicle Revenue Hour |  |
|-----------------|------------------------------------------------|------------------------------------------------|--|
| Demand Response | \$1.62                                         | \$14.20                                        |  |
| Total           | \$1.62                                         | \$14.20                                        |  |

|                 | Operating Expenses<br>per Unlinked |                      | Unlinked Trips per   |
|-----------------|------------------------------------|----------------------|----------------------|
| Mode            | Passenger Trip                     | Vehicle Revenue Mile | Vehicle Revenue Hour |
| Demand Response | \$8.71                             | 0.2                  | 1.6                  |
| Total           | \$8.71                             | 0.2                  | 1.6                  |