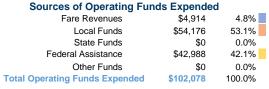

## **Summary of Operating Expenses (OE)**

\$102,078 Total Operating Expenses

## **Financial Information**