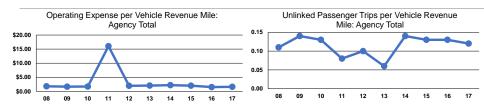

## **Performance Measures**

## Service Efficiency

|                 | Operating Expenses per | Operating Expenses per |  |  |
|-----------------|------------------------|------------------------|--|--|
| Mode            | Vehicle Revenue Mile   | Vehicle Revenue Hour   |  |  |
| Demand Response | \$1.58                 | \$25.03                |  |  |
| Total           | \$1.58                 | \$25.03                |  |  |

## Service Effectiveness

| 0011100 21100111011000 |                                           |                                                                                                    |  |
|------------------------|-------------------------------------------|----------------------------------------------------------------------------------------------------|--|
| Operating Expenses     |                                           |                                                                                                    |  |
| per Unlinked           | Unlinked Trips per                        | Unlinked Trips per                                                                                 |  |
| Passenger Trip         | Vehicle Revenue Mile                      | Vehicle Revenue Hour                                                                               |  |
| \$12.68                | 0.1                                       | 2.0                                                                                                |  |
| \$12.68                | 0.1                                       | 2.0                                                                                                |  |
|                        | per Unlinked<br>Passenger Trip<br>\$12.68 | Operating Expenses per Unlinked Unlinked Trips per Passenger Trip Vehicle Revenue Mile \$12.68 0.1 |  |