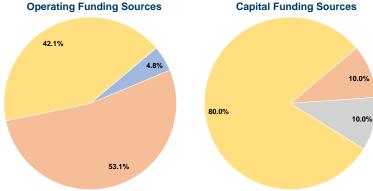

## **Financial Information**

## **Sources of Capital Funds Expended**

| Common or Capital Land       |          |        |
|------------------------------|----------|--------|
| Fare Revenues                | \$0      | 0.0%   |
| Local Funds                  | \$4,500  | 10.0%  |
| State Funds                  | \$4,500  | 10.0%  |
| Federal Assistance           | \$36,002 | 80.0%  |
| Other Funds                  | \$0      | 0.0%   |
| Total Capital Funds Expended | \$45,002 | 100.0% |