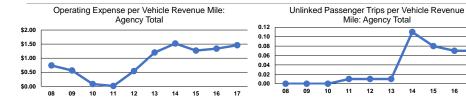

## **Service Efficiency**

13

|                 | Operating Expenses per | Operating Expenses per |  |
|-----------------|------------------------|------------------------|--|
| Mode            | Vehicle Revenue Mile   | Vehicle Revenue Hour   |  |
| Demand Response | \$1.46                 | \$29.13                |  |
| Total           | \$1.46                 | \$29.13                |  |

|                 | Service Effectiveness           |                                            |                                            |
|-----------------|---------------------------------|--------------------------------------------|--------------------------------------------|
| Mode            | Operating Expenses per Unlinked | Unlinked Trips per<br>Vehicle Revenue Mile | Unlinked Trips per<br>Vehicle Revenue Hour |
|                 |                                 |                                            |                                            |
| Demand Response | \$19.78                         | 0.1                                        | 1.5                                        |
| Total           | \$19.78                         | 0.1                                        | 1.5                                        |