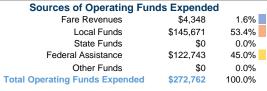

## **Summary of Operating Expenses (OE)**

\$272,762 Total Operating Expenses

## **Vehicles Operated** at Maximum Service

|                 | Directly | Purchased      | Operating | Fare     | Use |
|-----------------|----------|----------------|-----------|----------|-----|
| Mode            | Operated | Transportation | Expenses  | Revenues | 030 |
| Demand Response | 4        | · -            | \$272,762 | \$4,348  |     |
| Total           | 4        | _              | \$272,762 | \$4.348  |     |