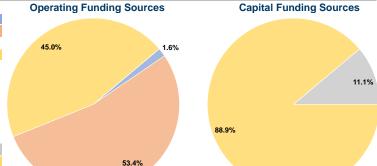

## **Summary of Operating Expenses (OE)**

\$272,762 Total Operating Expenses

## Sources of Capital Funds Expended

| Courses of Cupitar Farias    | -xpoilaoa |        |
|------------------------------|-----------|--------|
| Fare Revenues                | \$0       | 0.0%   |
| Local Funds                  | \$0       | 0.0%   |
| State Funds                  | \$297     | 11.1%  |
| Federal Assistance           | \$2,374   | 88.9%  |
| Other Funds                  | \$0       | 0.0%   |
| Total Capital Funds Expended | \$2,671   | 100.0% |

## **Vehicles Operated** at Maximum Service

|                 | Directly | Purchased      | Operating | Fare     | Use |
|-----------------|----------|----------------|-----------|----------|-----|
| Mode            | Operated | Transportation | Expenses  | Revenues | 030 |
| Demand Response | 4        | · -            | \$272,762 | \$4,348  |     |
| Total           | 4        | _              | \$272,762 | \$4.348  |     |

| Uses of Capital<br>Funds | Annual Unlinked<br>Trips | Annual Vehicle<br>Revenue Miles | Annual Vehicle<br>Revenue Hours |
|--------------------------|--------------------------|---------------------------------|---------------------------------|
| \$2,671                  | 13,793                   | 187,083                         | 9,363                           |
| \$2.671                  | 13.793                   | 187.083                         | 9.363                           |