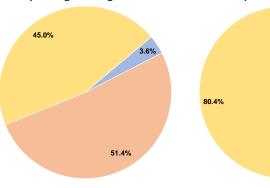

# **Sources of Capital Funds Expended**

| Fare Revenues                | \$0      | 0.0%   |
|------------------------------|----------|--------|
| Local Funds                  | \$4,925  | 9.5%   |
| State Funds                  | \$5,205  | 10.1%  |
| Federal Assistance           | \$41,639 | 80.4%  |
| Other Funds                  | \$0      | 0.0%   |
| Total Capital Funds Expended | \$51,769 | 100.0% |

**Capital Funding Sources** 

10.1%