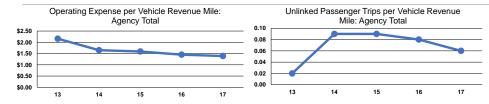

# Service Efficiency

| Mode            | Operating Expenses per<br>Vehicle Revenue Mile | Operating Expenses per<br>Vehicle Revenue Hour |  |
|-----------------|------------------------------------------------|------------------------------------------------|--|
| Demand Response | \$1.39                                         | \$33.97                                        |  |
| Total           | \$1.39                                         | \$33.97                                        |  |

|                 | Service Effectiveness                                |                                            |                                            |
|-----------------|------------------------------------------------------|--------------------------------------------|--------------------------------------------|
| Mode            | Operating Expenses<br>per Unlinked<br>Passenger Trip | Unlinked Trips per<br>Vehicle Revenue Mile | Unlinked Trips per<br>Vehicle Revenue Hour |
| Demand Response | \$22.95                                              | 0.1                                        | 1.5                                        |
| Total           | \$22.95                                              | 0.1                                        | 1.5                                        |