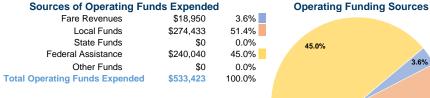

# **Summary of Operating Expenses (OE)**

\$533,423 Total Operating Expenses

# **Sources of Capital Funds Expended**

| Fare Revenues                | \$0      | 0.0%   |
|------------------------------|----------|--------|
| Local Funds                  | \$4,925  | 9.5%   |
| State Funds                  | \$5,205  | 10.1%  |
| Federal Assistance           | \$41,639 | 80.4%  |
| Other Funds                  | \$0      | 0.0%   |
| Total Capital Funds Expended | \$51,769 | 100.0% |