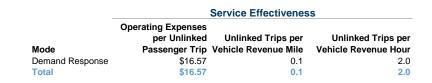

### **Performance Measures**

### Service Efficiency

| Mode            | Operating Expenses per<br>Vehicle Revenue Mile | Operating Expenses per<br>Vehicle Revenue Hour |
|-----------------|------------------------------------------------|------------------------------------------------|
| Demand Response | \$2.05                                         | \$33.62                                        |
| Total           | \$2.05                                         | \$33.62                                        |