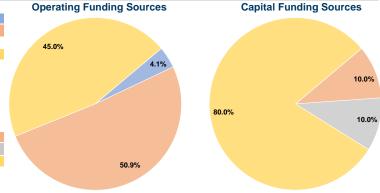

# **Operating Funding Sources**

# **Sources of Capital Funds Expended**

| Fare Revenues                | \$0       | 0.0%   |
|------------------------------|-----------|--------|
| Local Funds                  | \$18,848  | 10.0%  |
| State Funds                  | \$18,848  | 10.0%  |
| Federal Assistance           | \$150,785 | 80.0%  |
| Other Funds                  | \$0       | 0.0%   |
| Total Capital Funds Expended | \$188,481 | 100.0% |