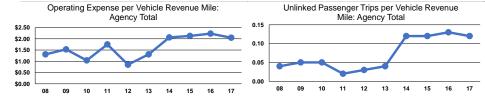

--------------------|
| \$188,481                | 16,688                   | 134,821                         | 8,224                           |
| \$188,481                | 16,688                   | 134,821                         | 8,224                           |

### **Performance Measures**

### Service Efficiency

| Mode            | Operating Expenses per<br>Vehicle Revenue Mile | Operating Expenses per<br>Vehicle Revenue Hour |
|-----------------|------------------------------------------------|------------------------------------------------|
| Demand Response | \$2.05                                         | \$33.62                                        |
| Total           | \$2.05                                         | \$33.62                                        |