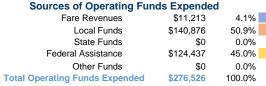

### **Summary of Operating Expenses (OE)**

\$276,526 Total Operating Expenses

# **Operating Funding Sources**