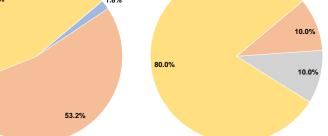

## **Summary of Operating Expenses (OE)**

\$165,807 Total Operating Expenses

## **Sources of Capital Funds Expended**

| Fare Revenues                | \$0      | 0.0%   |  |
|------------------------------|----------|--------|--|
| Local Funds                  | \$4,500  | 10.0%  |  |
| State Funds                  | \$4,500  | 10.0%  |  |
| Federal Assistance           | \$36,002 | 80.0%  |  |
| Other Funds                  | \$0      | 0.0%   |  |
| Total Capital Funds Expended | \$45,002 | 100.0% |  |