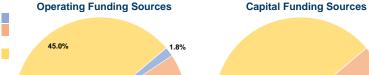

## **Summary of Operating Expenses (OE)**

\$165,807 Total Operating Expenses

## **Sources of Capital Funds Expended**

| Fare Revenues                | \$0      | 0.0%   |  |
|------------------------------|----------|--------|--|
| Local Funds                  | \$4,500  | 10.0%  |  |
| State Funds                  | \$4,500  | 10.0%  |  |
| Federal Assistance           | \$36,002 | 80.0%  |  |
| Other Funds                  | \$0      | 0.0%   |  |
| Total Capital Funds Expended | \$45,002 | 100.0% |  |