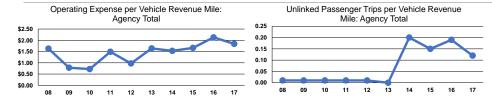

## **Service Efficiency**

| Operating Expenses per |                      | Operating Expenses per |  |
|------------------------|----------------------|------------------------|--|
| Mode                   | Vehicle Revenue Mile | Vehicle Revenue Hour   |  |
| Demand Response        | \$1.84               | \$23.80                |  |
| Total                  | \$1.84               | \$23.80                |  |