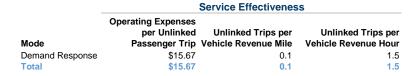

## **Service Efficiency**

| Operating Expenses per |                      | Operating Expenses per |  |
|------------------------|----------------------|------------------------|--|
| Mode                   | Vehicle Revenue Mile | Vehicle Revenue Hour   |  |
| Demand Response        | \$1.84               | \$23.80                |  |
| Total                  | \$1.84               | \$23.80                |  |