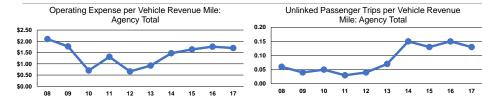

#### **Performance Measures**

# **Service Efficiency**

| Mode            | Operating Expenses per<br>Vehicle Revenue Mile | Operating Expenses per<br>Vehicle Revenue Hour |
|-----------------|------------------------------------------------|------------------------------------------------|
| Demand Response | \$1.70                                         | \$26.23                                        |
| Total           | \$1.70                                         | \$26.23                                        |