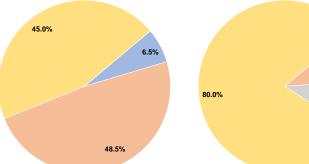

#### **Sources of Capital Funds Expended**

| Courses or Capital Carre     |           |        |
|------------------------------|-----------|--------|
| Fare Revenues                | \$0       | 0.0%   |
| Local Funds                  | \$19,695  | 10.0%  |
| State Funds                  | \$19,695  | 10.0%  |
| Federal Assistance           | \$157,561 | 80.0%  |
| Other Funds                  | \$0       | 0.0%   |
| Total Capital Funds Expended | \$196,951 | 100.0% |

**Capital Funding Sources** 

10.0%

10.0%

**Operating Funding Sources** 