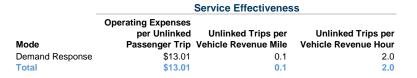

#### **Performance Measures**

# **Service Efficiency**

| Mode            | Operating Expenses per<br>Vehicle Revenue Mile | Operating Expenses per<br>Vehicle Revenue Hour |
|-----------------|------------------------------------------------|------------------------------------------------|
| Demand Response | \$1.70                                         | \$26.23                                        |
| Total           | \$1.70                                         | \$26.23                                        |