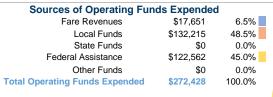

# **Summary of Operating Expenses (OE)**

\$272,428 Total Operating Expenses

# **Financial Information**

#### **Sources of Capital Funds Expended**

| Courses or Capital Carre     |           |        |
|------------------------------|-----------|--------|
| Fare Revenues                | \$0       | 0.0%   |
| Local Funds                  | \$19,695  | 10.0%  |
| State Funds                  | \$19,695  | 10.0%  |
| Federal Assistance           | \$157,561 | 80.0%  |
| Other Funds                  | \$0       | 0.0%   |
| Total Capital Funds Expended | \$196,951 | 100.0% |