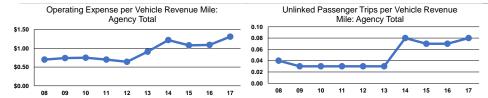

#### **Performance Measures**

#### Service Efficiency

|                 | Operating Expenses per | Operating Expenses per<br>Vehicle Revenue Hour |  |
|-----------------|------------------------|------------------------------------------------|--|
| Mode            | Vehicle Revenue Mile   |                                                |  |
| Demand Response | \$1.31                 | \$35.33                                        |  |
| Total           | \$1.31                 | \$35.33                                        |  |

|                 |                                                      | Service Effectiveness                      |                                            |  |  |
|-----------------|------------------------------------------------------|--------------------------------------------|--------------------------------------------|--|--|
| Mode            | Operating Expenses<br>per Unlinked<br>Passenger Trip | Unlinked Trips per<br>Vehicle Revenue Mile | Unlinked Trips per<br>Vehicle Revenue Hour |  |  |
| Demand Response | \$16.43                                              | 0.1                                        | 2.2                                        |  |  |
| Total           | \$16.43                                              | 0.1                                        | 2.2                                        |  |  |