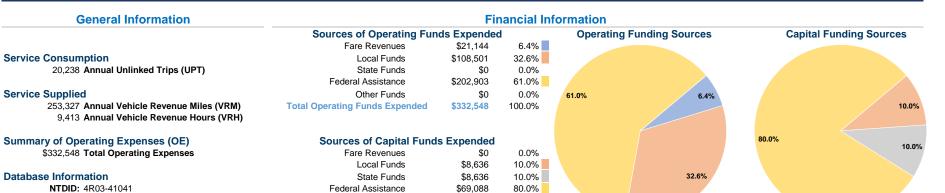

# **Greene County Commission Transit**

2017 Annual Agency Profile

1034 Silver Drive Suite 201 Greensboro, GA 30642-1145

\$0

\$86,360

0.0%

100.0%

## **Modal Characteristics**

Other Funds

**Total Capital Funds Expended** 

### Vehicles Operated at Maximum Service

|                 | Directly | Purchased      | Operating | Fare     | Uses of Capital | Annual Unlinked | Annual Vehicle | Annual Vehicle |
|-----------------|----------|----------------|-----------|----------|-----------------|-----------------|----------------|----------------|
| Mode            | Operated | Transportation | Expenses  | Revenues | Funds           | Trips           | Revenue Miles  | Revenue Hours  |
| Demand Response | 6        | -              | \$332,548 | \$21,144 | \$86,360        | 20,238          | 253,327        | 9,413          |
| Total           | 6        | -              | \$332,548 | \$21,144 | \$86,360        | 20,238          | 253,327        | 9,413          |