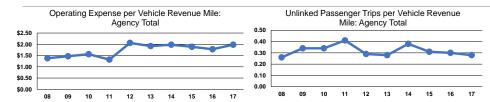

# **Performance Measures**

# Service Efficiency

|                 | Operating Expenses per | Operating Expenses per |  |
|-----------------|------------------------|------------------------|--|
| Mode            | Vehicle Revenue Mile   | Vehicle Revenue Hour   |  |
| Demand Response | \$1.98                 | \$30.14                |  |
| Total           | \$1.98                 | \$30.14                |  |

# Service Effectiveness

|                 | 00.1.00 =00000     |                      |                      |  |
|-----------------|--------------------|----------------------|----------------------|--|
|                 | Operating Expenses |                      |                      |  |
|                 | per Unlinked       | Unlinked Trips per   | Unlinked Trips per   |  |
| Mode            | Passenger Trip     | Vehicle Revenue Mile | Vehicle Revenue Hour |  |
| Demand Response | \$7.14             | 0.3                  | 4.2                  |  |
| Total           | \$7.14             | 0.3                  | 4.2                  |  |