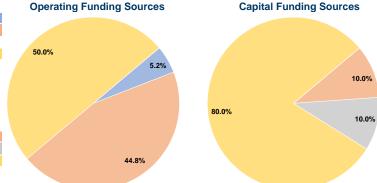

# **Financial Information**

#### Sources of Capital Funds Expended

| \$0       | 0.0%                                     |
|-----------|------------------------------------------|
| \$13,501  | 10.0%                                    |
| \$13,501  | 10.0%                                    |
| \$108,007 | 80.0%                                    |
| \$0       | 0.0%                                     |
| \$135,009 | 100.0%                                   |
|           | \$13,501<br>\$13,501<br>\$108,007<br>\$0 |