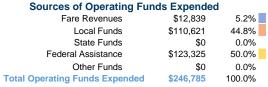

# **Financial Information**

#### Sources of Capital Funds Expended

| \$0       | 0.0%                                     |
|-----------|------------------------------------------|
| \$13,501  | 10.0%                                    |
| \$13,501  | 10.0%                                    |
| \$108,007 | 80.0%                                    |
| \$0       | 0.0%                                     |
| \$135,009 | 100.0%                                   |
|           | \$13,501<br>\$13,501<br>\$108,007<br>\$0 |